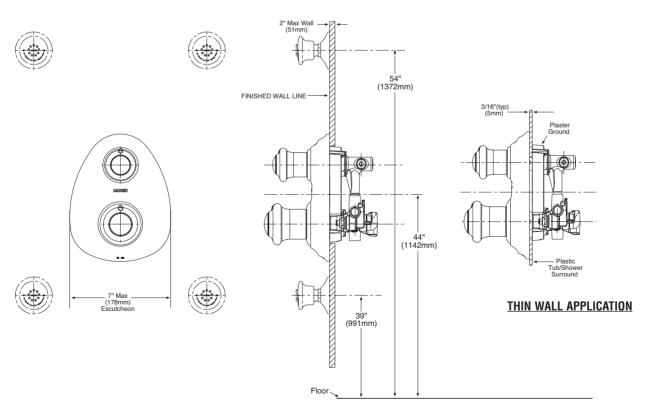

Models: T3130, T3130CP, T3130P, T3130CPC, T3130ST

NOTE: See reverse side for illustrated parts

THICK WALL APPLICATION
CRITICAL DIMENSIONS

(DO NOT SCALE)