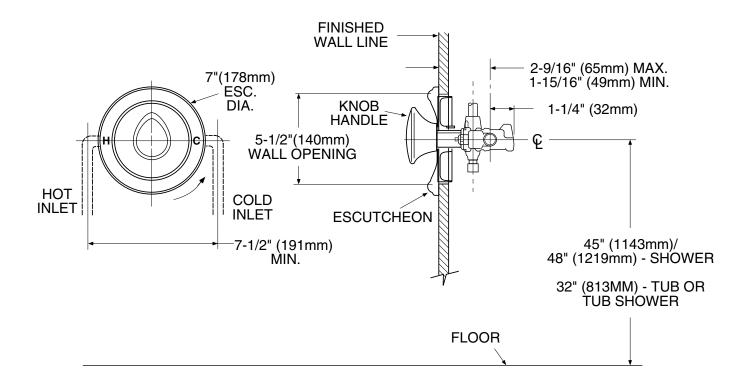

l hot)
- Adjustable temperature limit stop to control maximum hot water temperature
- Pressure balancing mechanism maintains selected discharge temperature to  $\pm 2^{\circ}$ .

## **CARTRIDGE**

- 1225 cartridge design
- Nonmetallic/nonferrous and stainless steel materials
  Accommodates back to back installations

#### **STANDARDS**

 Designed and manufactured to comply with the requirements of: CSA B-125 and ASME A112.18.1M and all applicable requirements referenced therein

### WARRANTY

- Lifetime limited warranty against leaks, drips and finish defects to the original consumer purchaser
- 5 year warranty if used in commercial installations



LEGEND® MOENTROL® Single-Handle Tub/Shower Trim Kit

Model: T170 (Bulk Packed 12 Per Carton)

> NOTE: See reverse side for illustrated parts



# **CRITICAL DIMENSIONS**

(DO NOT SCALE)