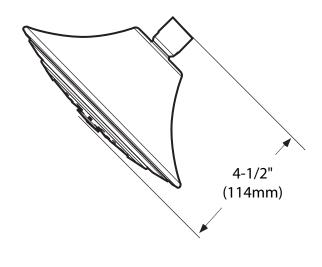

### **DESCRIPTION**

 Metal construction with a chrome plated, Chrome with Platinum, Chrome with LifeShine\* Polished Brass, Satine\* /Ivory, Nickel/Matte Black, or Classic Gold/Pebbled Cream finish

### **FLOW**

Showerhead is limited to 2.5 gpm (9.5 L/min)

## **STANDARDS**

 Third party certified by CSA to meet CSA B-125, ASME A112.18.1M and all applicable requirements referenced therein and complies with the applicable requirements of ANSI A117.1

# **WARRANTY**

- Lifetime limited warranty against leaks, drips and finish defects to the original consumer purchaser
- 5 year warranty if used in commercial installations



ASCERI<sup>®</sup> Single Function Showerhead

**Models:** 104239, 104239CGPC, 104239CP, 104239CPM, 104239NLBL, 104239STV





# **CRITICAL DIMENSIONS**

(DO NOT SCALE)