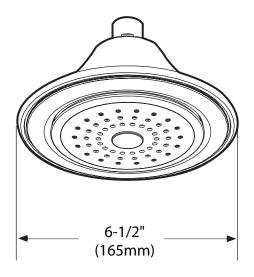

### **DESCRIPTION**

 Metal construction with a chrome plated, Chrome with Platinum, Chrome with LifeShine\* Polished Brass, Satine\* /Ivory, Nickel/Matte Black, or Classic Gold/Pebbled Cream finish

### **FLOW**

Showerhead is limited to 2.5 gpm (9.5 L/min)

## **STANDARDS**

 Third party certified by CSA to meet CSA B-125, ASME A112.18.1M and all applicable requirements referenced therein and complies with the applicable requirements of ANSI A117.1

# **WARRANTY**

- Lifetime limited warranty against leaks, drips and finish defects to the original consumer purchaser
- 5 year warranty if used in commercial installations



ASCERI<sup>®</sup> Single Function Showerhead

**Models:** 104239, 104239CGPC, 104239CP, 104239CPM, 104239NLBL, 104239STV





# **CRITICAL DIMENSIONS**

(DO NOT SCALE)