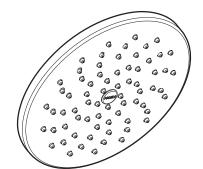

# Single Function Rainfall Showerhead with Immersion™ Rainshower Technology

**Model:** S6360 series

#### **FAUCET DESCRIPTION**

- Metal construction with various finishes identified by suffix
- Immersion™ Rainshower Technology channels water through a spoke design – concentrating and magnifying the natural force of your water to dramatically enhance your shower experience.