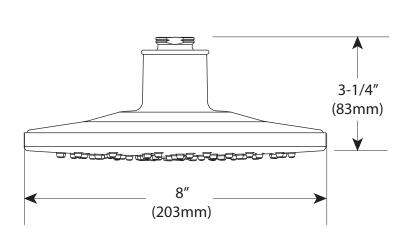

etal construction with various finishes identified by suffix
- Immersion™ Rainshower Technology channels water through a spoke design – concentrating and magnifying the natural force of your water to dramatically enhance your shower experience.

#### **OPERATION**

Single function

#### **FLOW**

- Showerhead limited to 2.5 gpm (9.5 L/min) at 80 psi
- EP suffix models are limited to 2.0 gpm (7.6 L/min) at 80 psi

#### STANDARDS

- Third party certified to meet ASME A112.18.1/ CSA B125.1 and all applicable requirements referenced therein
- EP suffix models are IAPMO Green listed and third party certified to WaterSense®

#### WARRANTY

- Lifetime limited warranty against leaks, drips and finish defects to the original consumer purchaser
- 5 year warranty if used in commercial installations





FOR MORE INFORMATION CALL: 1-800-BUY-MOEN

www.moen.com