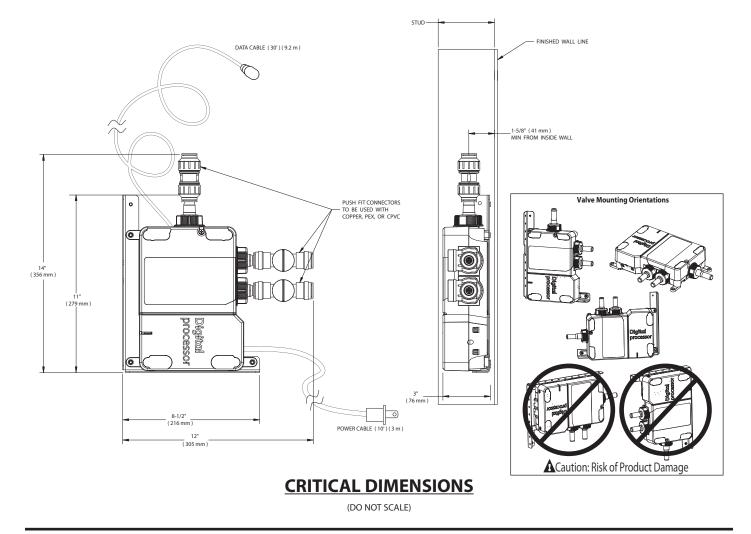

#### DESCRIPTION

• Digital thermostatic valve design with integral checkstops and 1/2"push fit connections

## OPERATION

- Temperature range adjustment from 60 degrees F to 120 degrees F (16 degrees C to 49 degrees C). Factory maximum setting is 115 degrees (46 degrees C)
- Must be used with controller TS3405 or TS3415 series
- Valve must be installed in an area that has an access panel