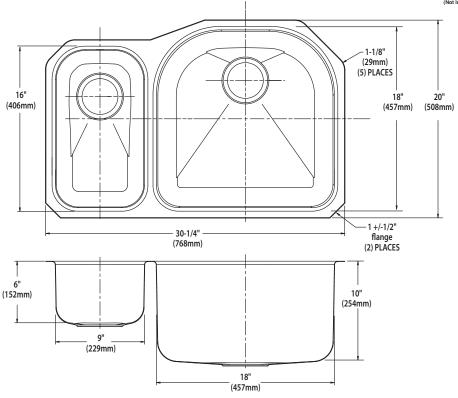

## **SINK DESCRIPTION**

- Manufactured of 18 gauge stainless steel
- The two bowls, the larger bowl is 18" x 18" x 10" and the smaller bowl is 9" x 16" x 6"
- Has two 3-1/2" diameter recessed drain opening
- Soundshield undercoating maximizes sound deadening and inhibits condensation
- · Made in U.S.A.
- Silicone sealant not provided. Includes mounting bracket.
   Other standard mounting hardware not included

# **CRITICAL DIMENSIONS**

(DO NOT SCALE)