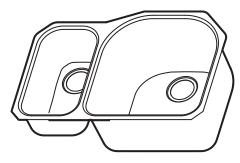

## **SINK DESCRIPTION**

- Manufactured of 18 gauge stainless steel
- The two bowls, the larger bowl is 18" x 18" x 10" and the smaller bowl is 9" x 16" x 6"
- Has two 3-1/2" diameter recessed drain opening
- Soundshield undercoating maximizes sound deadening and inhibits condensation
- · Made in U.S.A.
- Silicone sealant not provided. Includes mounting bracket.
   Other standard mounting hardware not included

#### **WARRANTY**

Warranted for fifteen years against material or manufacturing defects

Lancelot Undermount
Double Bowl Sink
Model: \$22373
(UMTLSLDR 2818-D-6-10)

**Installation Detail** 