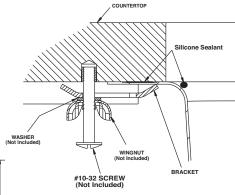

## **SINK DESCRIPTION**

- Manufactured of 18 gauge stainless steel
- The two bowls, the larger bowl is 18" x 18" x 10" and the smaller bowl is 9" x 16" x 6"
- Has two 3-1/2" diameter recessed drain opening
- Soundshield undercoating maximizes sound deadening and inhibits condensation
- · Made in U.S.A.
- Silicone sealant not provided. Includes mounting bracket.
   Other standard mounting hardware not included

#### **INSTALLATION**

- · Template enclosed with sink
- Template ordering number 22521

#### **WARRANTY**

Warranted for fifteen years against material or manufacturing defects

Lancelot Undermount
Double Bowl Sink
Model: \$22373
(UMTLSLDR 2818-D-6-10)

**Installation Detail** 