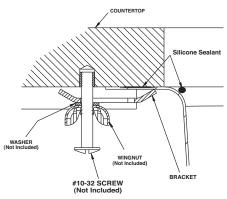

## **SINK DESCRIPTION**

- Manufactured of 18 gauge stainless steel
- The two bowls, the larger bowl is 14" x 18" x 10" and the smaller bowl is 14" x 16" x 8"
- Has two 3-1/2" diameter recessed drain opening
- Soundshield undercoating maximizes sound deadening and inhibits condensation
- Made in U.S.A.
- Silicone sealant not provided. Includes mounting bracket. Other standard mounting hardware not included

#### **INSTALLATION**

- Template enclosed with sink.
- Template ordering number 22509.

### **WARRANTY**

Warranted for fifteen years against material or manufacturing defects

Lancelot® Undermount
Double Bowl Sink
Model: S22360
(UMTLSRDL-29" x 18" x 10" x 8")

**Installation Detail** 