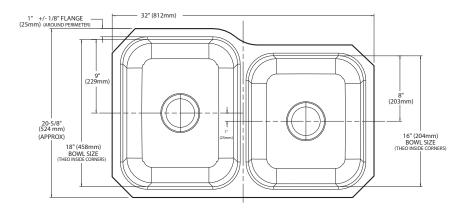

## **SINK DESCRIPTION**

- Manufactured of 18 gauge stainless steel
- The two bowls, the larger bowl is 14" x 18" x 10" and the smaller bowl is 14" x 16" x 8"
- Has two 3-1/2" diameter recessed drain opening
- Soundshield undercoating maximizes sound deadening and inhibits condensation
- Made in U.S.A.
- Silicone sealant not provided. Includes mounting bracket. Other standard mounting hardware not included

# **CRITICAL DIMENSIONS**

(DO NOT SCALE)

FOR MORE INFORMATION CALL: 1-800-BUY-MOEN