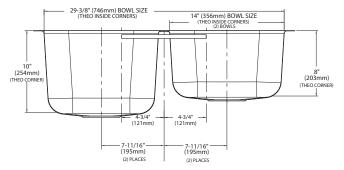

## **SINK DESCRIPTION**

- Manufactured of 18 gauge stainless steel
- The two bowls, the larger bowl is 14" x 18" x 10" and the smaller bowl is 14" x 16" x 8"
- Has two 3-1/2" diameter recessed drain opening
- Soundshield undercoating maximizes sound deadening and inhibits condensation
- Made in U.S.A.
- Silicone sealant not provided. Includes mounting bracket. Other standard mounting hardware not included

# **CRITICAL DIMENSIONS**

(DO NOT SCALE)

FOR MORE INFORMATION CALL: 1-800-BUY-MOEN