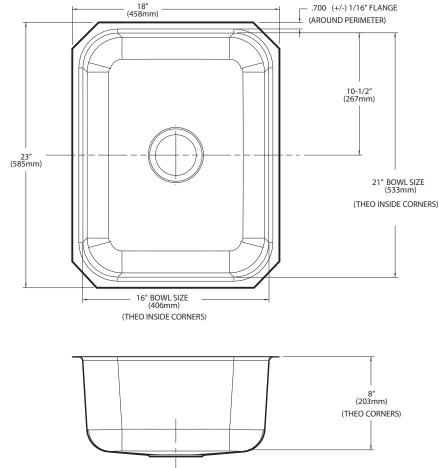

## **CRITICAL DIMENSIONS**

(DO NOT SCALE)

#### SINK DESCRIPTION

- Manufactured of 18 gauge stainless steel
- The single bowl is a minimum of 16" x 21" x 8"
- Has one 3-1/2" diameter recessed drain opening
- Soundshield undercoating maximizes sound deadening and inhibits condensation
- Made in U.S.A.
- Silicone sealant not provided. Includes mounting bracket. Other standard mounting hardware not included