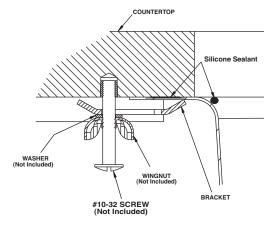

for looks. Buy it for life.®

# Specifications

#### SINK DESCRIPTION

- Manufactured of 18 gauge stainless steel
- The single bowl is a minimum of 16" x 21" x 8"
- Has one 3-1/2" diameter recessed drain opening
- Soundshield undercoating maximizes sound deadening and inhibits condensation
- Made in U.S.A.
- Silicone sealant not provided. Includes mounting bracket. Other standard mounting hardware not included

#### INSTALLATION

- Template enclosed with sink.
- Template ordering number 22507.

#### **STANDARDS**

 Third party certified to ASME A112.19.3/CSA B45.4 and all applicable specifications referenced therein

#### WARRANTY

 Warranted for fifteen years against material or manufacturing defects



Lancelot<sup>°</sup> Undermount Single Bowl Sink Model: S22355 (UMTL-16" x 21" x 8")



### **Installation Detail**



## **CRITICAL DIMENSIONS**

(DO NOT SCALE)