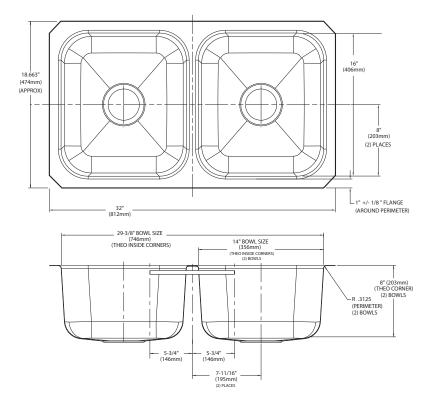

## **CRITICAL DIMENSIONS**

(DO NOT SCALE)

FOR MORE INFORMATION CALL: 1-800-BUY-MOEN

#### **SINK DESCRIPTION**

- Manufactured of 18 gauge stainless steel
- Two bowls are a minimum of 14" x 16" x 8"
- Has two 3-1/2" diameter recessed drain openings
- Soundshield undercoating maximizes sound deadening and inhibits condensation
- Made in U.S.A.
- Silicone sealant not provided. Includes mounting bracket. Other standard mounting hardware not included