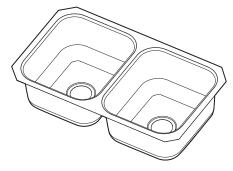

#### WARRANTY

 Warranted for fifteen years against material or manufacturing defects

Lancelot® Undermount Double Bowl Sink Model: S22357

(UMTLDE-29" x 16" x 8")