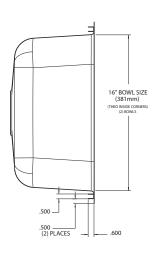

## **CRITICAL DIMENSIONS**

(DO NOT SCALE)

FOR MORE INFORMATION CALL: 1-800-BUY-MOEN

#### **SINK DESCRIPTION**

- Manufactured of 18 gauge stainless steel
- Two bowls are a minimum of 14" x 16" x 8"
- Has two 3-1/2" diameter recessed drain openings
- Soundshield undercoating maximizes sound deadening and inhibits condensation
- Made in U.S.A.
- Silicone sealant not provided. Includes mounting bracket. Other standard mounting hardware not included