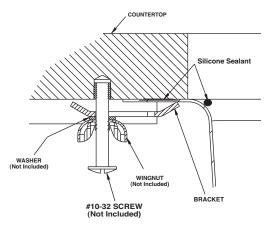

### **Installation Detail**

#### **SINK DESCRIPTION**

- Manufactured of 18 gauge stainless steel
- Two bowls are a minimum of 14" x 16" x 8"
- Has two 3-1/2" diameter recessed drain openings
- Soundshield undercoating maximizes sound deadening and inhibits condensation
- Made in U.S.A.
- Silicone sealant not provided. Includes mounting bracket. Other standard mounting hardware not included