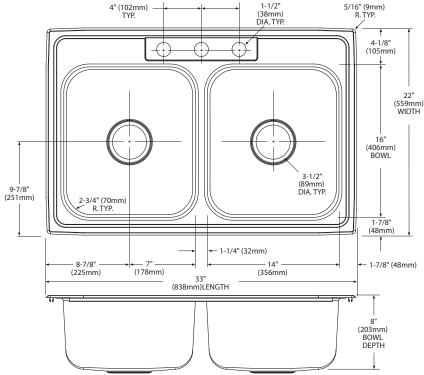

### SINK DESCRIPTION

- Manufactured of 18 gauge stainless steel
- The two bowls of equal size are 14" x 16" x 8"
- The sink ledge has three fixture mounting holes, 1-1/2" in diameter and 4" on center
- Has one 3-1/2" diameter recessed drain opening in each bowl
- Soundshield undercoating maximizes sound deadening and inhibits condensation
- Made in U.S.A.
- Includes all necessary mounting hardware

## **CUT OUT DIMENSIÓNS**

- Cut out dimensions are 32-3/8" x 21-3/8", with a 3/8" corner radius
- A tolerance of plus or minus 1/16" is acceptable