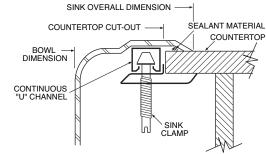

## **CUT OUT DIMENSIÓNS**

- Cut out dimensions are 32-3/8" x 21-3/8", with a 3/8" corner radius
- A tolerance of plus or minus 1/16" is acceptable

(DO NOT SCALE)