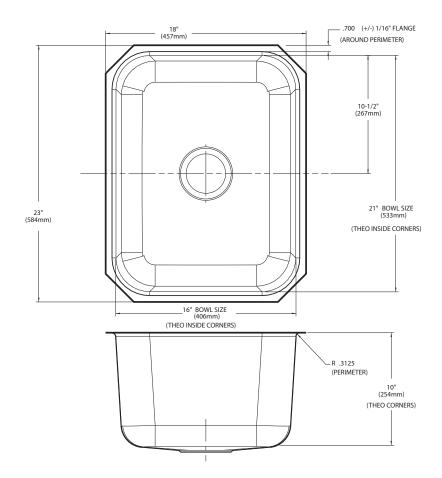

#### **SINK DESCRIPTION**

- Manufactured of 18 gauge stainless steel
- The single bowl is a minimum of 16" x 21" x 10"
- Has one 3-1/2" diameter recessed drain opening
- Soundshield undercoating maximizes sound deadening and inhibits condensation
- · Made in U.S.A.
- Silicone sealant not provided. Includes mounting bracket.
   Other standard mounting hardware not included

## **CRITICAL DIMENSIONS**

(DO NOT SCALE)