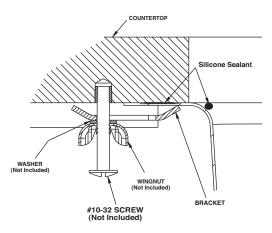

#### **SINK DESCRIPTION**

- Manufactured of 18 gauge stainless steel
- The single bowl is a minimum of 16" x 21" x 10"
- Has one 3-1/2" diameter recessed drain opening
- Soundshield undercoating maximizes sound deadening and inhibits condensation
- · Made in U.S.A.
- Silicone sealant not provided. Includes mounting bracket.
   Other standard mounting hardware not included

### **INSTALLATION**

- Template enclosed with sink.
- Template ordering number 22507