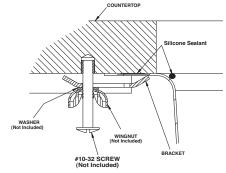

## **Installation Detail**

### **SINK DESCRIPTION**

- Manufactured of 18 gauge stainless steel
- Bowl is a minimum of 15-3/4" wide and 5-1/2" deep
- Has one 3-1/2" diameter recessed drain opening
- Soundshield undercoating maximizes sound deadening and inhibits condensation
- Made in U.S.A.
- Silicone sealant not provided. Includes mounting bracket. Other standard mounting hardware not included