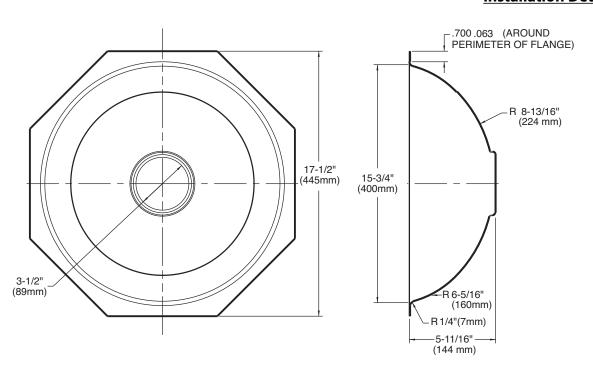

### **SINK DESCRIPTION**

- Manufactured of 18 gauge stainless steel
- Bowl is a minimum of 15-3/4" wide and 5-1/2" deep
- Has one 3-1/2" diameter recessed drain opening
- Soundshield undercoating maximizes sound deadening and inhibits condensation
- Made in U.S.A.
- Silicone sealant not provided. Includes mounting bracket. Other standard mounting hardware not included

## **CRITICAL DIMENSIONS**

(DO NOT SCALE)

FOR MORE INFORMATION CALL: 1-800-BUY-MOEN

www.moen.com