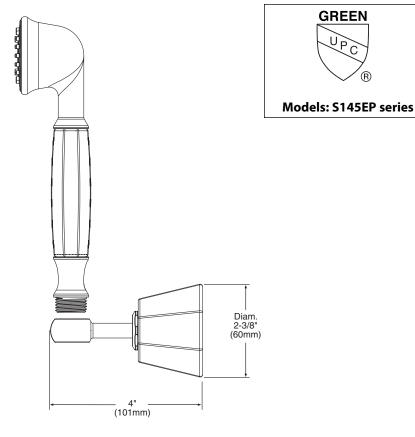

#### **STANDARDS**

Designed and manufactured to comply with the applicable requirements of CSA B-125.1, ASME A112.18.1 and ASSE 1014 and all applicable specifications referenced therein EP suffix models are IAPMO Green listed

## **CRITICAL DIMENSIONS**

(DO NOT SCALE)