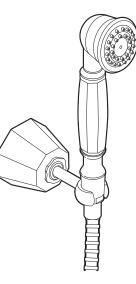

#### DESCRIPTION

- Various finishes identified by suffix
- Handheld shower metal construction
- 69" double interlock spiral hose (metal)
- Vacuum breaker
- Adjustable wall bracket

### **OPERATION**

- Single function
- Wall bracket rotates to adjust angle of hand shower

### Hand Shower with Bracket & Hose

Models: S145 series

(R)