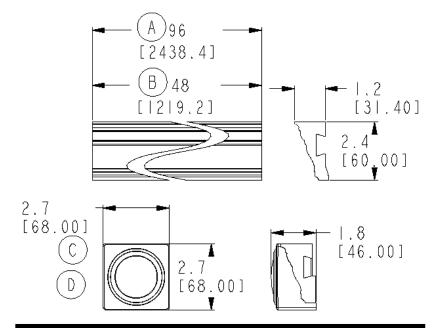

ies

# **Stock Numbers:**

- MS4048 4' Decorative Straight a (1 pair) **BN** = Brushed Nickel Finish CH = Chrome Finish **ORB** = Oil Rubbed Bronze Finish
- MS4096 8' Decorative Straight a (1 pair) **BN** = Brushed Nickel Finish CH = Chrome Finish **ORB** = Oil Rubbed Bronze Finish
- MC4000 Decorative Corners а (4 corners)

**BN** = Brushed Nickel Finish **CH** = Chrome Finish **ORB** = Oil Rubbed Bronze Finish PB = Polished Brass Finish\*

ME4055 – Decorative Extensions a (2 extensions)

**BN** = Brushed Nickel Finish **CH** = Chrome Finish **ORB** = Oil Rubbed Bronze Finish **PB** = Polished Brass Finish\*

\*PB finish available on corners and extensions only.

#### **Materials:**

4000 series straights are wood. Corners are wood. Mounting brackets are ABS plastic.



# **Dimensions:**



### **Installation Instructions:**

- Remove backing to expose adhesive on mounting brackets. 1.
- Position corner template on the mirror. 2.
- 3. Guided by corner template, secure corner mounting bracket to mirror.
- Once mounting bracket is secured, remove corner template. 4.
- 5. Repeat for all corners.
- Center straight template at edge of mirror. 6.
- Guided by straight template, secure straight mounting bracket to mirror. 7.
- 8. Once mounting bracket is secured, remove straight mounting template.
- 9. Repeat on all sides of mirror.
- 10. Attach decorative corners onto corner mounting brackets.
- 11. With a marker, trace a line on the mirror along the inner edges of the corner brackets.
- 12. Remove decorative corners.
- 13. Measure between marked lines to determine lengths of stra