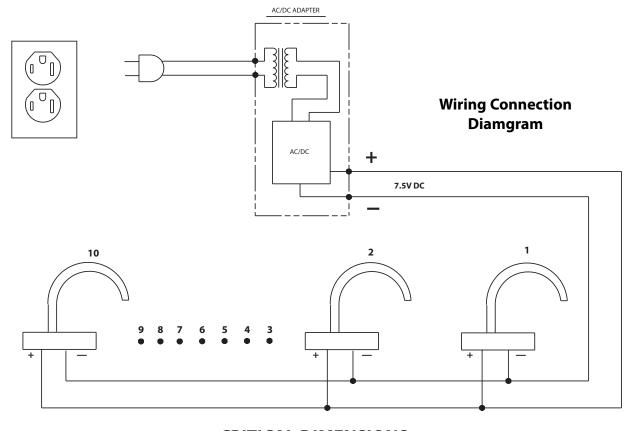

#### MOUNTING

 Wall or deck with mounting hardware. Can power up to 10 faucets (Note: Insulation displacement connectors between multi-unit AC adapter and wire lead provided by installer)

# **CRITICAL DIMENSIONS**

(DO NOT SCALE)