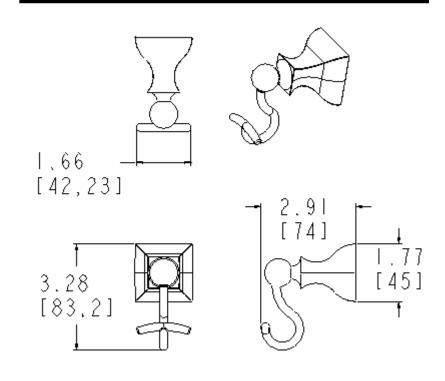

# Retreat<sup>™</sup> Technical Specification Robe Hook DN8303

## **Stock Numbers:**

- q DN8303BN Robe Hook Brushed Nickel Finish
- q **DN8303CH Robe Hook** Chrome Finish
- q DN8303TB Robe Hook Tuscan Bronze Finish

### **Materials:**

Robe Hook is constructed of zinc.

## **Dimensions:**



#### **Installation Instructions:**

- . Remove mounting post from product assembly by loosening the setscrew.
- Position the mounting post on the wall at desired location with notch facing downward, and mark both horizontal hole locations.
- 3. Drill 2 holes as marked using 5/16" drill bit.
- 4. Fold ends of the plastic toggle anchor together (see Figure 1) and insert into each hole in the wall.
- 5. Lightly tap anchors until flush with the wall.
- 6. One at a time, insert plastic pin into each anchor and lightly tap to activate anchor (see Figure 2). Remove pin and repeat on other anchor.
- Place mounting post over anchors with notch facing downward, and insert screws through post into anchors.
- 8. Tighten screws.
- Place assembly over the mounting post with setscrew facing down and t