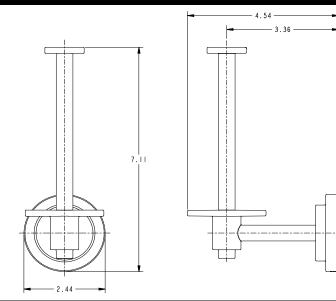

### **Dimensions:**

- DN0709BN Single Post Paper Holder Brush Nickel Finish
- DN0709CH Single Post Paper Holder **Chrome Finish**