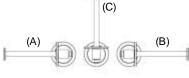

### **Installation Instructions:**

The Paper Holder can be mounted in three positions:

- Horizontal paper loads from left facing (A)
- Horizontal paper loads from right facing (B)
- Vertical paper loads from top (C)

(A)

- To change the orientation of the paper holder:
- Unscrew (C) from the back of base (B) to disconnect components
- Position Paper Holder Post (A) in desired position (horizontal facing left or right, vertical)
- Re-insert Paper Holder Post (A) into base (B); ensure set screw hole on base (B) is facing down
- Insert screw (C) into backof base (B) and tighten to secure all components