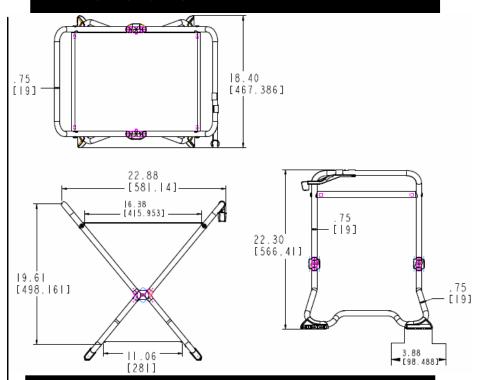

s:**

DN7026 – Folding Mesh Shower
 Seat
 Pebble

### **Materials:**

**Folding Mesh Shower Seat** is made of Aluminum, EPDM, Reinforced Polyester, and Stainless.

ASSEMBLY TESTED TO CONFIRM ADA COMPLIANCE



#### WARNING:

TO PREVENT SERIOUS OR FATAL INJURY: Insure product is assembles and used properly. FOR USE ONLY BY PERSONS WEIGHING LESS THAN 250 POUNDS. Failure to follow correct assembly procedures can cause the seat to become unstable. DO NOT jumpon, stand on or tilt. Contact CSI immediately at 1-800-882-0116 if any components are missing or damaged. Do not modify or substitute any components. FOR QUESTIONS OR ASSISTANCE WITH ASSEMBLY CONTACT CSI AT 1-800-882-0116. Consult healthcare professional for advice and instructions specific to user's needs before use.



# **Dimensions:**



# **Installation Instructions:**

- 1. With the shower chair open pick what side of the handle the shower holder will go on.
- 2. Align the shower holder perpendicular in the middle of the specified handle.
  - a. For the shower holder to be on your right side, the holder must be facing away from the chair.
  - b. For the shower holder to be on your left side, the holder must be facing in towards the chair
- 3. Rotate the shower holder in the counter clockwise.
- 4. Slide the holder to the end.

| Stock Number:           | Shower Mesh Seat |
|-------------------------|------------------|
| By Creative Specialties |                  |

25300 AL MOEN DRIVE • NORTH OLMSTED, OH 44070 CORPORATE HEADQUARTERS: (800) 321-8809 • FAX: (800) 848-6636 INTERNATIONAL: (440) 962-2000 • FAX: (440) 962-2