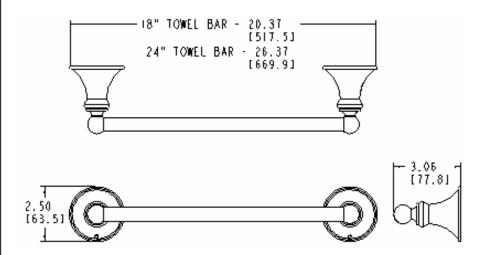

# Glenshire™ Technical Specification

18" & 24" Towel Bar

DN2618 & DN2624

## **Stock Numbers:**

- q DN2618BN 18" Towel Bar Brushed Nickel Finish
- q DN2624BN 24" Towel Bar Brushed Nickel Finish
- q DN2618CH 18" Towel Bar Chrome Finish
- q DN2624CH 24" Towel Bar Chrome Finish

### **Dimensions:**



#### **Materials:**

**Towel bar** posts are constructed of zinc. Bar is constructed of brass (BN) or aluminum (CH).

### **Installation Instructions:**

Directions below are for installation into drywall. If installing product into a stud, use the wood screws only.

- 1. Position the mounting template on the wall in the desired location.
- 2. Using a level, align the template and tape it to the wall.
- Drill two 5/16" holes at each mounting post location that corresponds to your product.
- 4. Remove the template from the wall.
- 5. Fold ends of the plastic toggle together and insert into each hole in the wall.
- 6. Lightly tap anchors until flush with the wall.
- One at a time, insert plastic pin into each of the anchors and lightly tap to activate anchor. Remove pin and repeat on all a