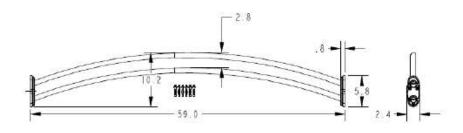

# **Technical Specification**

#### **Double Curved Shower Rod**

**DN2141** 

### **Stock Numbers:**

- DN2141BN Double Curved Shower Rod
   Brushed Nickel Finish
- DN2141CH Double Curved Shower Rod Chrome Finish
- DN21410WB Double Curved Shower Rod
   Old World Bronze Finish

### **Dimensions:**





## **Materials:**

Double Curved Shower Rods are made of #430 Stainless Steel.

Decorative covers are made from #304 Stainless Steel. Mounting flanges are made from ABS plastic.

Rod connectors are made from Polypropylene.

**Stock Number:**\_\_\_\_\_Double Curved Shower Rod By Creative Specialties