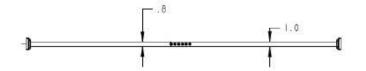

# **Technical Specification**

#### **Double Curved Shower Rod**

**DN2141** 

### **Stock Numbers:**

- DN2141BN Double Curved Shower Rod
   Brushed Nickel Finish
- DN2141CH Double Curved Shower Rod Chrome Finish
- DN21410WB Double Curved Shower Rod
   Old World Bronze Finish

### **Dimensions:**





## **Materials:**

Double Curved Shower Rods are made of #430 Stainless Steel.

Decorative covers are made from #304 Stainless Steel. Mounting flanges are made from ABS plastic.

Rod connectors are made from Polypropylene.

**Stock Number:**\_\_\_\_\_Double Curved Shower Rod By Creative Specialties