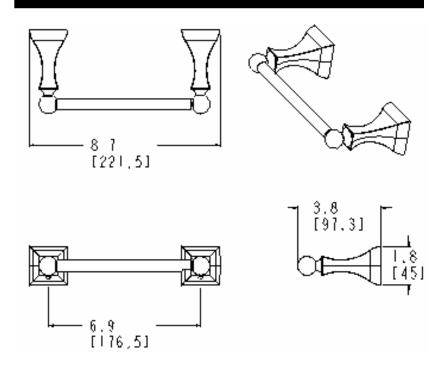

# Retreat<sup>™</sup> Technical Specification Paper Holder DN8308

### **Stock Numbers:**

- q DN8308BN Paper Holder Brushed Nickel Finish
- q DN8308CH Paper Holder Chrome Finish
- q DN8308TB Paper Holder Tuscan Bronze Finish

## **Materials:**

Paper Holder is constructed of zinc.

### **Dimensions:**



#### **Installation Instructions:**

- 1. Position the mounting template on the wall in the desired location.
- 2. Using a level, align the template and tape it to the wall.
- 3. Drill two 5/16" holes at each mounting post location that corresponds to your product. (We recommend using the horizontal holes for drywall installation).
- Remove the template from the wall.
- Fold ends of the plastic toggle together (see Figure 1) and insert into each hole in the wall.
- 6. Lightly tap anchors until flush with the wall.
- One at a time, insert plastic pin into each of the anchors and lightly tap to activate anchor (see Figure 2). Remove pin and repeat on all anchors.
- Remove mounting posts from the product assemblies by loosening each setscrew.
- 9. One at a time, place each mounting post ove