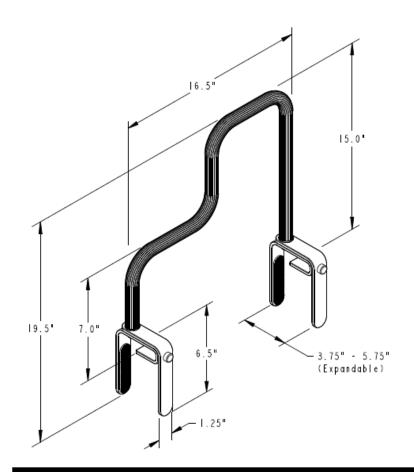

om anodized aluminum with a powder coated white finish.

#### WARNING

TO PREVENT SERIOUS OR FATAL INJURY: Insure product is assembled, adjusted and used properly. FOR USE ONLY BY PERSONS WEIGHING LESS THAN 250 POUNDS. Failure to follow correct installation procedures can cause the grip to become loose. Checkafter installation to make sure grip is secure, and check periodically to be sure grip remains secure. For use only to assist in balance while entering and exiting tub. Contact CSI immediately at 1-800-882-0116 if any components are missing or damaged. Do not modify or substitute any components. FOR QUESTIONS OR ASSISTANCE WITH ASSEMBLY CONTACT CSI AT 1-800-882-0116. Consult healthcare professional for advice and instructions specific to user's needs before use.



## **Dimensions:**



## **Installation Instructions:**

- 1. Loosen A and B bolts to allow bar and clamps to be adjusted to your tub.
- 2. Position the clamps to fit snugly against the sides and top rim of the tub and then adjust B bolt. Do not tighten yet.
- 3. Use the wrench provided to tighten A bolts so that the clamps are angled correctly for your tub.
- 4. Tighten B bolts firmly so that the clamp pads make secure, continuous contact with both sides of the tub walls. Retighten A and B bolts as necessary.

| Stock Number:                         | _Multi-Grip | Tub Safety Bar |
|---------------------------------------|-------------|----------------|
| By Creative Specialties International |             |                |

25300 AL MOEN DRIVE • NORTH OLMSTED, OH 44070 (800) 321-8809 • FAX: (800) 848-6636