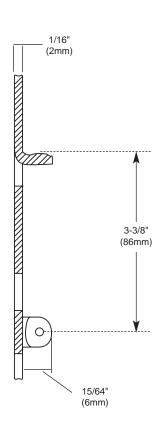

## **DESCRIPTION**

- 4-1/4" Snap-in Shower Drain Cover
- Brass construction
- Fits 3" drain opening

## **CRITICAL DIMENSIONS**

(DO NOT SCALE)

FOR MORE INFORMATION CALL: 1-800-BUY-MOEN www.moen.com