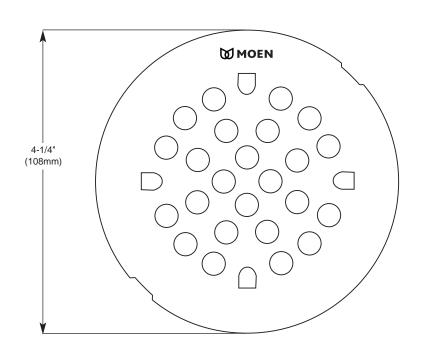

## **DESCRIPTION**

- 4-1/4" Snap-in Shower Drain Cover
- Brass construction
- Fits 3" drain opening

## **CRITICAL DIMENSIONS**

(DO NOT SCALE)

FOR MORE INFORMATION CALL: 1-800-BUY-MOEN www.moen.com