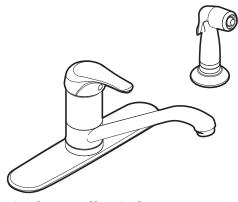

## **FAUCET DESCRIPTION**

- Solid brass construction
- Chrome finish
- 3/8" compression x 22" supply lines
- · Optional deck plate
- Includes side spray with Hydrolock® quick-connect system