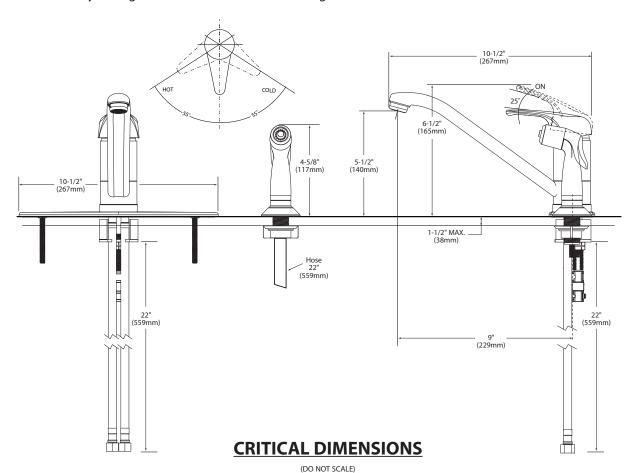

## **WARRANTY**

Warranted for 5 years against materials or manufacturing defects

**Single-Handle Kitchen Faucet** 

Model: CA8707

**NOTE:** DESIGNED TO BE INSTALLED THROUGH 1 HOLE 1-3/8" MIN. DIA.