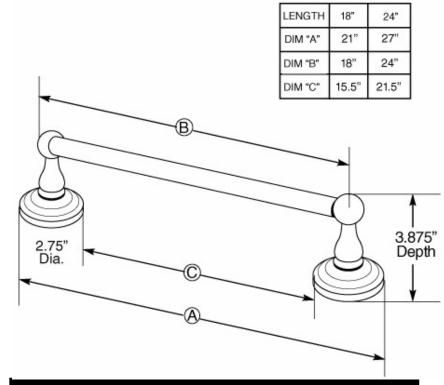

ounting 3/" Round Bar
- Q DN6918W 18" Towel Bar White Finish Concealed Screw Mounting %" Round Bar
- Q DN6918PW 18" Towel Bar Pewter Finish Concealed Screw Mounting ¾" Round Bar
- Q DN6924CH (BP6924CH) 24" Towel Bar Polished Chrome Finish Concealed Screw Mounting %" Round Bar
- Q DN6924CB (BP6924CB) 24" Towel Bar Chrome & Brass Finish Concealed Screw Mounting %" Round Bar
- Q DN6924W 24" Towel Bar White Finish Concealed Screw Mounting ¾" Round Bar
- Q DN6924PW (BP6924PW) 24" Towel Bar Pewter Finish Concealed Screw Mounting ¾" Round Bar

"BP" skus in wholesale packaging

#### **Materials:**

**Towel Bars** are die cast from highest quality zinc alloy (zamac). Rods are aluminum. Castings are plated with a polished brass or polished chrome finish or powder coated white.

### **Dimensions:**



## **Installation Instructions:**

- 1. Position the mounting template on the wall in the desired location. Using a level, align the template and tape it to the wall.
- 2. Place each mounting plate on the template with "UP" facing you.
- 3. One at a time, place each anchor screw through the mounting plate, centered in each large hole. Using a Phillips screwdriver, turn the anchor screw while applying pressure. Screw will self drill and tap into drywall. Do not over tighten.
- 4. Only insert screw ½ to ¾ of the way into wall.
- 5. After all screws are installed, tear the template away from the wall
- 6. Tighten all 4 screws. Do not over tighten.
- 7. Assemble the towel bar and posts.
- 8. While assembled, position each end post with the setscrew down and place over both mounting plates. T