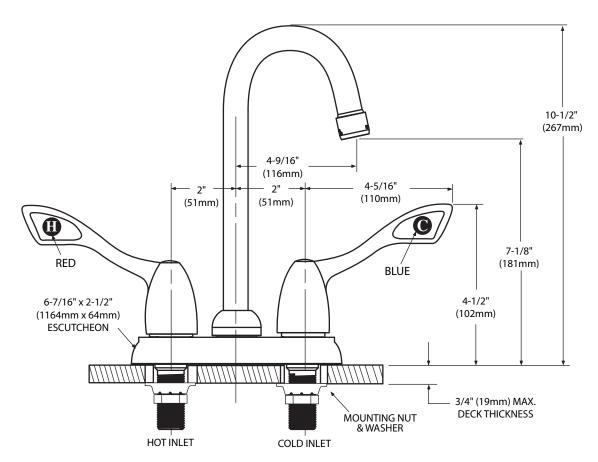

(1/4) turn to open (clockwise to close))
- Cold side clockwise (1/4) turn to open (counter-clockwise to close)

#### EI OW

Aerator is limited to 1.5 gpm max (5.7 L/min)

## **CARTRIDGE**

- 1224 cartridge design
- Nonmetallic and stainless steel construction

#### **STANDARDS**

- Third party certified to meet ASME A112.18.1/CSA B-125.1, NSF61/9 and all applicable requirements referenced therein
- Contains no more than 0.25% weighted average lead content
- Complies with California Proposition 65 and with the Federal Safe Drinking Water Act
- ADA for lever handles

## **WARRANTY**

· Warranted for 5 years against material or manufacturing defects



**Two-Handle Bar Faucet** 

Model: 8938



**NOTE**: This faucet is designed to be installed through 2 holes, 1" min. dia. and 4" on center



# **CRITICAL DIMENSIONS**

(DO NOT SCALE)