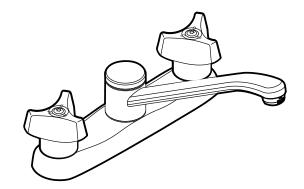

## **Two-Handle Kitchen Faucet**

Model: 8793

**NOTE:** Designed to be installed through 3 holes - 1" min. dia. on 4" centers