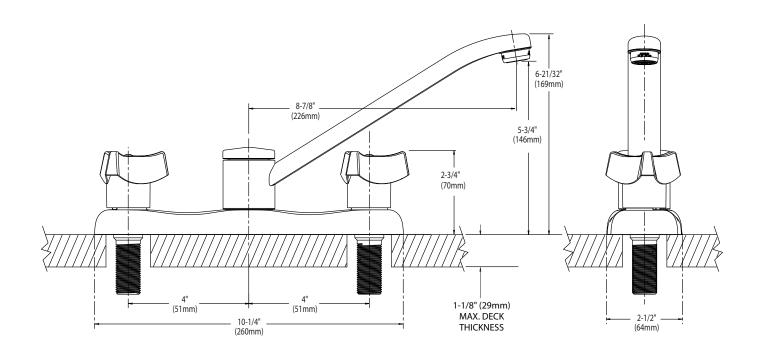

onnections
- Supplied with vandal resistant screws

#### OPERATION

- Tri blade style handles with hot and cold color indicators
- Rotate either handle counterclockwise to open and clockwise to close

### FLOW

- Aerator is limited to 1.5 gpm max. (5.7 L/min)
- CARTRIDGE
- 1224 cartridge design
- Nonmetallic and stainless steel material

#### **STANDARDS**

- Third party certified to meet ASME A112.18.1/CSA B-125.1 and all applicable specifications referenced therein
- Certified to NSF 61/9
- Complies with California Proposition 65 and with the Federal Safe Drinking Water Act

#### WARRANTY

· Warranted for 5 years against material or manufacturing defects





## **Two-Handle Kitchen Faucet**

Model: 8793



**NOTE:** Designed to be installed through 3 holes - 1" min. dia. on 4" centers



# **CRITICAL DIMENSIONS**

(DO NOT SCALE)

S0000132716

SPC11475

09/24/2012