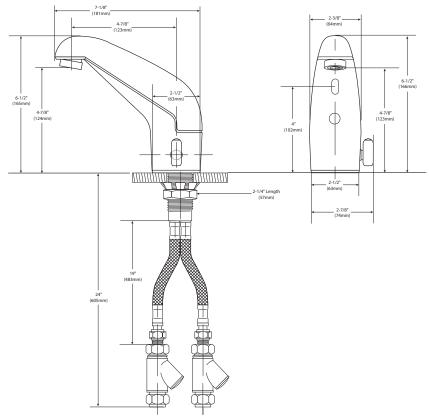

# **Mixing Electronic Faucet**

Model: CA8307 (Battery) CA8308 (AC)

**NOTE:** DESIGNED TO BE INSTALLED THROUGH ONE HOLE 1-1/4" MIN. DIA.

**CRITICAL DIMENSIONS** 

(DO NOT SCALE)