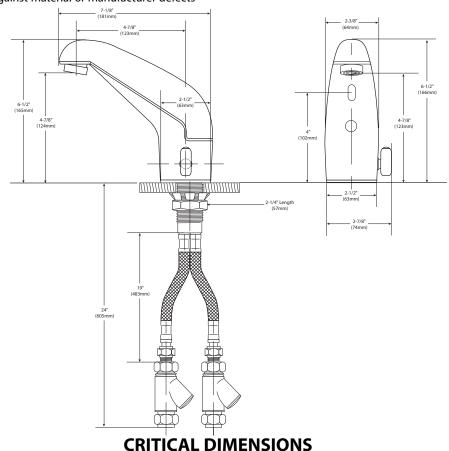

# **Mixing Electronic Faucet**

**Model:** 8307 (Battery) 8308 (AC)

**NOTE:** DESIGNED TO BE INSTALLED THROUGH ONE HOLE 1-1/4" MIN. DIA.

(DO NOT SCALE)