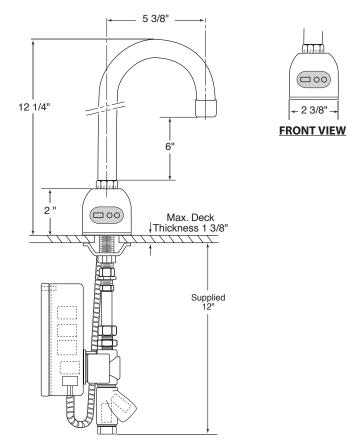

lated solid brass body
- Gooseneck single mount faucet
- 5.75" x 6" x 10.25" gooseneck included,
- see reverse side for additional spouts

#### OPERATION

- Adjustable infrared sensor (range, turn off delay and obstruction delay)
- Temperature controlled by mixing valve or mixing tee (optional)
- Battery powered (AC optional)

#### FLOW

- 0.5 gpm (1.9 L/min) vandal-resistant multi-stream laminar flow **VALVES**
- In-line filter included
- Slow close solenoid valve

#### **STANDARDS**

- Third party certified to meet ASME A112.18.1/CSA B125.1, and all applicable specifications referenced therein
- ADA 🛃 compliant

#### WARRANTY

• Warranted for 5 years against material or manufacturer defects



Single Deck-Mount, Gooseneck, Non-Mixing, Battery Powered Electronic Faucet

#### Model: 8303



### **CRITICAL DIMENSIONS**

(DO NOT SCALE)

SC2272015 Released 00