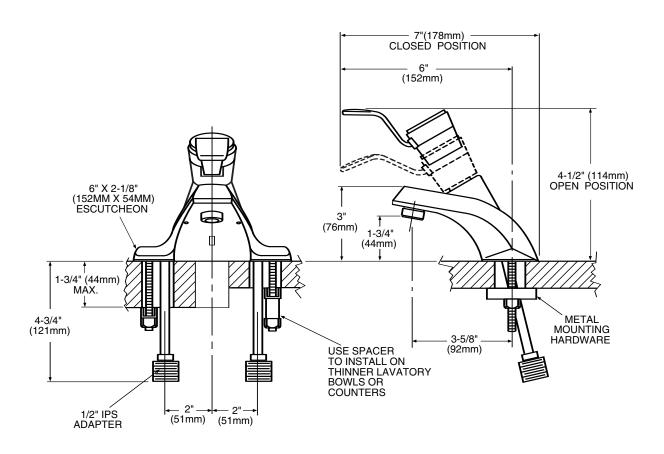

### **Single-Handle Lavatory Faucet**

Model: 8470

**NOTE:** DESIGNED TO INSTALL THROUGH 2-1" MIN. DIA. HOLES. 2" ON CENTER

## **CRITICAL DIMENSIONS**

(DO NOT SCALE)