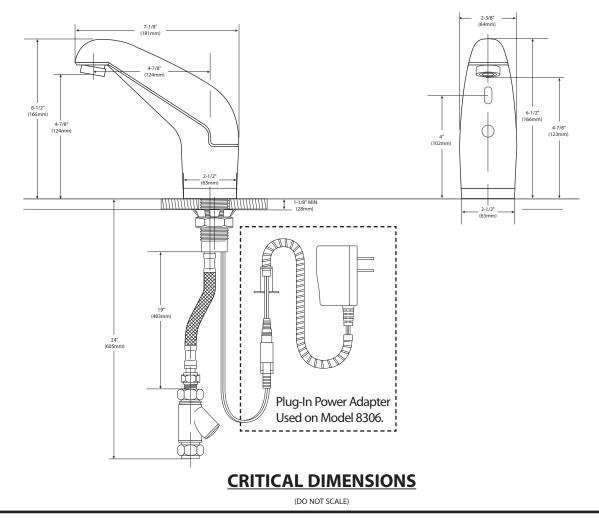

## Specifications

#### **Non-Mixing Electronic Faucet**

Models: 8305 (Battery) 8306 (AC)