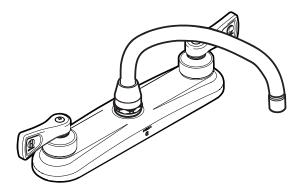

# **Two-Handle Kitchen Faucet**

Model: 8283

**NOTE**: Designed to be installed through 2 or 3 holes - 1" min. dia. and on 8" on center

#### **FAUCET DESCRIPTION**

- Brass construction with chrome plated finish
- 1/2" IPS connections
- 8" centers
- Vandal resistant torx head screws