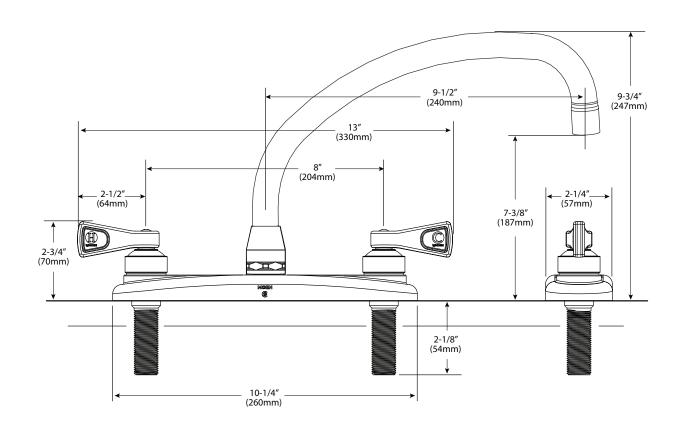

on with chrome plated finish
- 1/2" IPS connections
- 8" centers
- Vandal resistant torx head screws

# **OPERATION**

• Lever style handles with hot and cold color indicators

## **FLOW**

2.2 gpm max (8.3 L/min) at 60 psi

#### CARTRIDGE

- Brass shell, ceramic disc cartridge
- 1/4 turn operation

### **STANDARDS**

- Third party certified to meet CSA B-125.1, ASME A112.18.1, ICC A117.1 and all applicable specifications referenced therein including NSF 61/9
- Complies with California Proposition 65 and with the Federal Safe Drinking Water Act
- ADA for lever handles

## WARRANTY

 Warranted for five years against material or manufacturing defects



# **Two-Handle Kitchen Faucet**

Model: 8283



**NOTE**: Designed to be installed through 2 or 3 holes - 1" min. dia. and on 8" on center



# **CRITICAL DIMENSIONS**

(DO NOT SCALE)