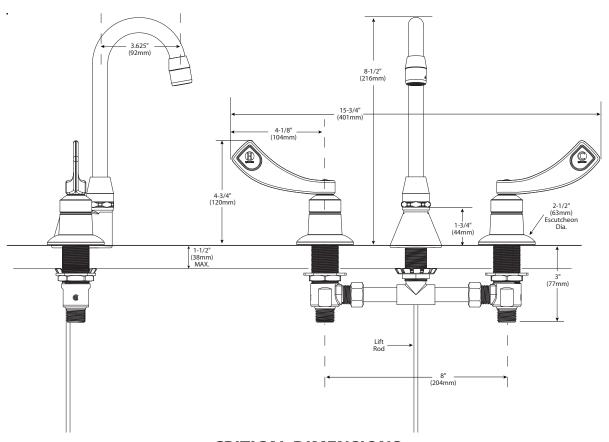

# Specifications

# Two-Handle Lavatory Faucet w/Metal Drain Assembly

**Model:** 8246

**NOTE**: Designed to be installed through 3 holes - 1" min. dia.

**CRITICAL DIMENSIONS** 

(DO NOT SCALE)