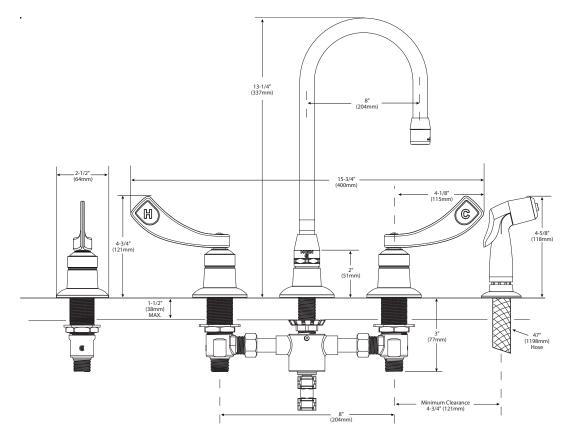

# Specifications

Two-Handle Kitchen Faucet w/Side Spray

**Model:** 8244

**NOTE**: Designed to be installed through 4 holes - 1" min. dia.

## **CRITICAL DIMENSIONS**

(DO NOT SCALE)