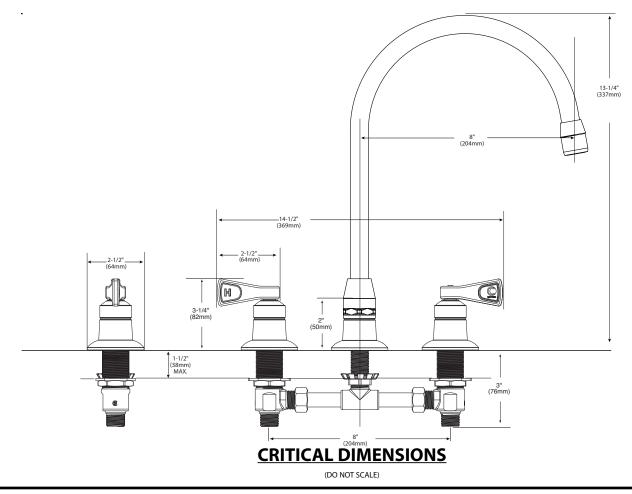

## Specifications

### with Spout

Model: 8227

## **NOTE**: Designed to be installed through 3 holes - 1" min. dia.