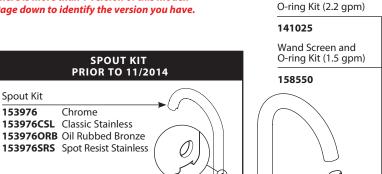

### **■** Order by Part Number

There is more than 1 version of this model. Page down to identify the version you have.

BRANTFORD™ Single-Handle High Arc Pulldown **Kitchen Faucet** 

7185C Chrome 7185ORB Oil Rubbed Bronze 7185SRS **Spot Resist Stainless** 

**FINISH** 

Wand Screen and

Buy it for looks. Buy it for life.®