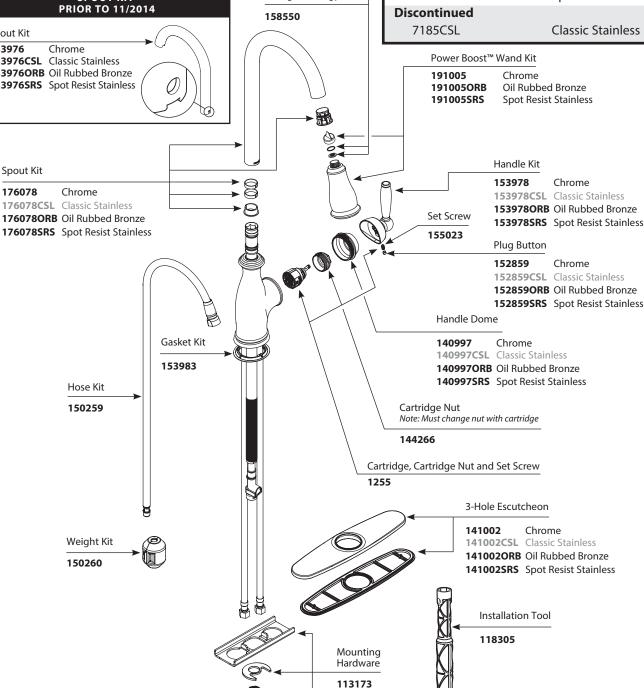

## **Illustrated Parts**

**MODELS** 

7185C Chrome 7185ORB Oil Rubbed Bronze 7185SRS **Spot Resist Stainless** 

**FINISH** 

7185CSL Classic Stainless

Wand Screen and

O-ring Kit (2.2 gpm)

### **Illustrated Parts**

#### ■ Order by Part Number