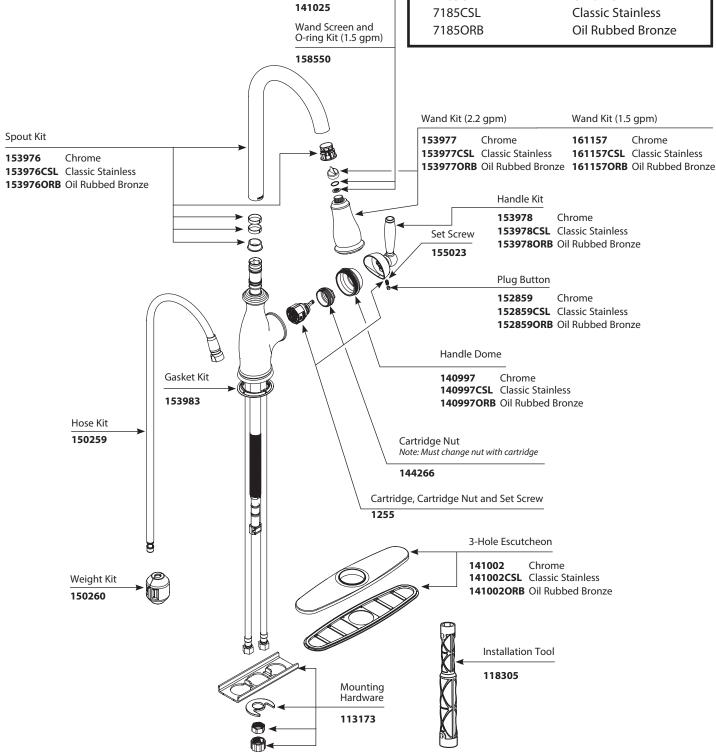

#### BRANTFORD™ Single-Handle High Arc Pulldown **Kitchen Faucet**

**MODELS FINISH** 7185C Chrome 7185CSL Classic Stainless

Wand Screen and

O-ring Kit (2.2 gpm)