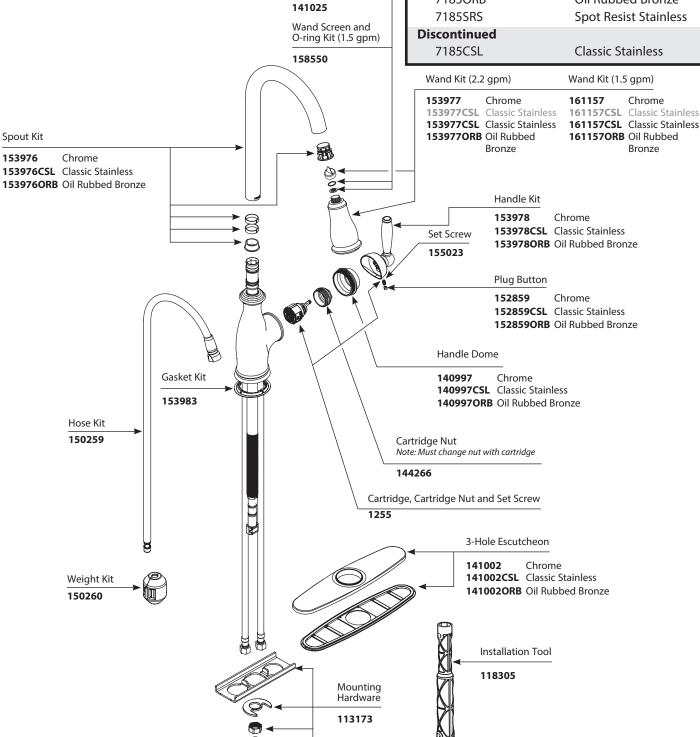

#### BRANTFORD™ Single-Handle High Arc Pulldown **Kitchen Faucet**

**MODELS FINISH** 7185C Chrome 7185CSL Classic Stainless

Wand Screen and

O-ring Kit (2.2 gpm)