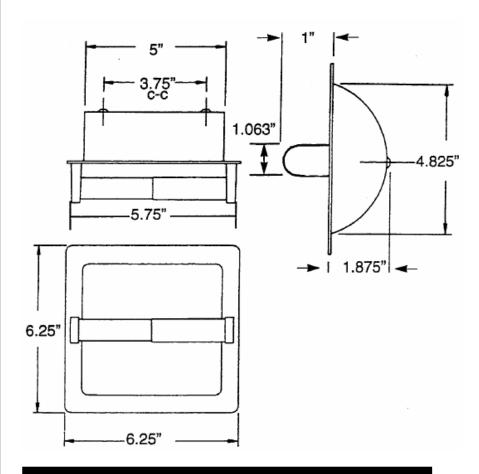

### **Dimensions:**

### **Installation Instructions:**

Cut out wall opening 5  $\frac{1}{4}$ " x 5  $\frac{1}{4}$ " x 1 7/8" depth. If wood blocking is available, install recess shell into opening using 1  $\frac{1}{4}$ " screws (provided). If wood blocking is not available, use optional installation clamp: BR587 or 588.