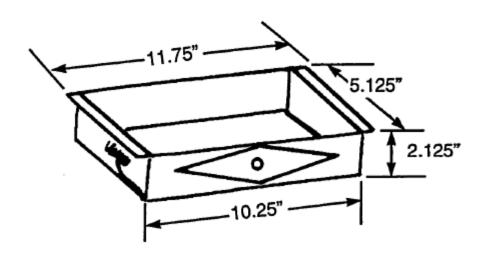

# Hotel / Motel Technical Specification Recessed Coverless Tissue Box 5520NC

## **Stock Numbers:**

5520NC - Recessed Coverless
 Tissue Box
 Polished Stainless Steel Finish
 Skeleton Key Included

## **Dimensions:**



### **Materials:**

ALL CHROME BATH HARDWARE IS TRIPLE PLATED WITH COPPER, NICKEL AND CHROMIUM FOR LONG LASTING BEAUTY, AND MEET ASTM-B86 STANDARDS.

**Coverless Tissue Box** is made of galvanized steel, with steel springs and a chrome plated plastic knob.

### **Installation Instructions:**

Mount behind custom-cut tissue slot in counter with knob pointing down and side mounting plates touching back of counter material using 4 pre-drilled mounting holes.

| Stock Number:           | _Recessed Facial Tissue Box |
|-------------------------|-----------------------------|
| By Creative Specialties |                             |
|                         |                             |



25300 AL MOEN DRIVE • NORTH OLMSTED, OH 44070 CORPORATE HEADQUARTERS: (800) 321-8809 • FAX: (800) 848-