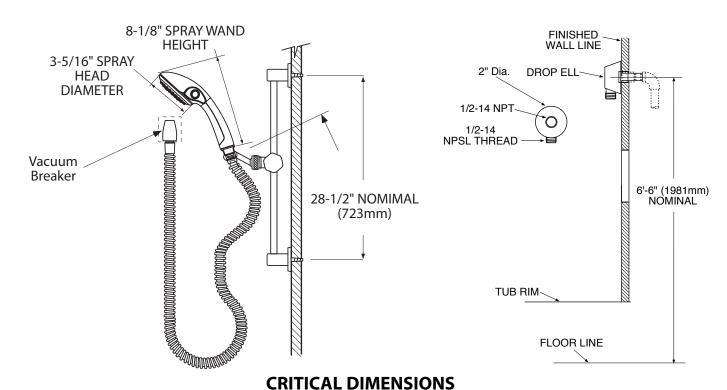

h
- · Single function handheld shower with non-positive shut off
- Contains: hand-held shower, 30" slide bar, drop ell, vacuum breaker, 69" metal hose and mounting hardware
- SLIDE BAR IS NOT TO BE USED AS A GRAB BAR
- Supplied with vandal resistant screws
- Quick cleaning rubber nozzles

## **FLOW**

**52710** (2.5gpm/9.5 lpm) - Chrome finish **52710CBN** (2.5gpm/9.5 lpm) - CBN finish

**52710EP15** (1.5gpm/5.7 lpm) - Chrome finish; WaterSense® Certified 💽

52710EP15CBN (1.5gpm/5.7 lpm) - CBN finish; WaterSense® Certified 🕥

## **STANDARDS**

 Third party certified to WaterSense® (only applies to 1.5 gpm), ASME A112.18.1/CSA B125.1, ASSE 1014 and all applicable requirements referenced therein



Warranted for 5 years against material or manufacturing defects



Hand-Held Shower System





(DO NOT SCALE)

O NOT SCALL)