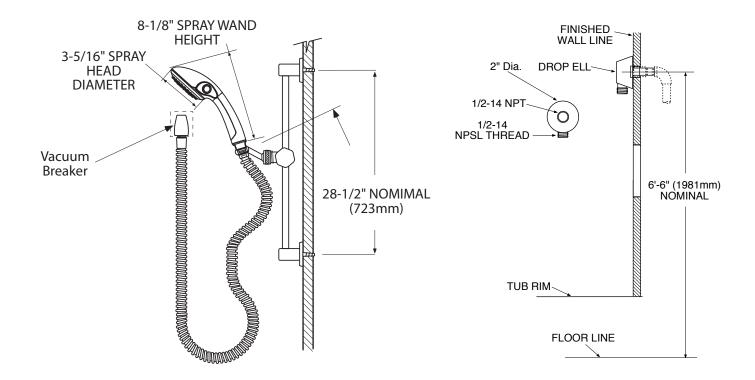

# **MOEN**<sup>®</sup>

## Specifications

#### DESCRIPTION

- Chrome plated metal construction
- Contains: hand-held shower, 30" slide bar, drop ell, vacuum breaker, 69" metal hose and mounting hardware
- SLIDE BAR IS NOT TO BE USED AS A GRAB BAR
- Supplied with vandal resistant screws
- Quick cleaning rubber nozzles

#### FLOW

1.5 gpm (5.7 L/min) MAX at 80 psi
1.1 gpm (4.2 L/min) MIN at 45 psi

#### **STANDARDS**

• Third party certified to ASME A112.18.1/CSA B-125.1, ASSE 1014 and all applicable requirements referrenced therein

#### WARRANTY

• Warranted for 5 years against material or manufacturing defects



Hand-Held Shower System

Model: 52710EP15



### **CRITICAL DIMENSIONS**

(DO NOT SCALE)