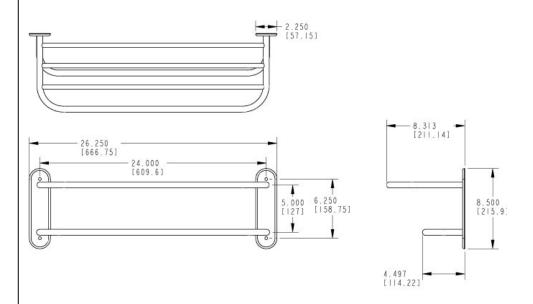

# Hotel / Motel Technical Specification Stainless Steel Towel Shelf 5208

## **Stock Numbers:**

5208-241PS
 24" Stainless Steel Hotel Shelf with Single Towel Bar
 Polished Stainless Steel Finish

## Dimensions:



#### Materials:

**Towel Shelf** mounting flange is constructed of 17 gauge stamped stainless steel. Shelf tubing and towel bar tubing is ¾" O.D. stainless steel tubing. Escutcheon is stamped stainless steel.

#### **Installation Instructions:**

Assemble the towel bar and shelf to the wall flanges using the four allen screws and allen wrench (provided). Then mount the wall flange at desired location using four 1 ½" flathead nickel plated screws and plastic anchors, or four 3" toggle bolts (both provided).

Note: Wood blocking is preferable behind all wall surfaces. If wood blocking is not available, it is recommended that the following anchors be purchased separately for a secure drywall installation:

- Hotel Shelf SecureMount Anchors Set of 2 (Part # SMA2000)
  - Hotel Shelf SecureMou