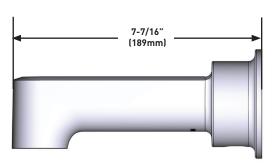

### **GREENFIELD<sup>TM</sup>**

Tub Spouts 1/2" Slip Fit

MODELS: 4326 Series

**CRITICAL DIMENSIONS** DO NOT SCALE