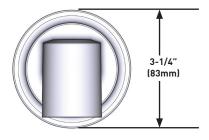

### **GREENFIELD<sup>TM</sup>**

Tub Spouts 1/2" Slip Fit

MODELS: 4326 Series

**CRITICAL DIMENSIONS** DO NOT SCALE