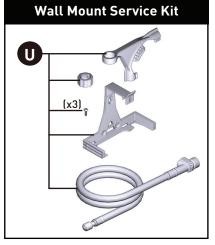

## WEYMOUTH® MOTIONSENSE WAVE™

Single Handle Pre-Rinse Spring Pulldown Kitchen Faucet S73104EW

Kit Number

Finish

|   | 10 | THE HUITIBET | 1 1111511                                                                     |
|---|----|--------------|-------------------------------------------------------------------------------|
|   | *A | 197884       | See below                                                                     |
|   | *B | 197883       | See below                                                                     |
|   | *C | 214775       | See below                                                                     |
| P | D  | 143338       | Use with: Chrome, Spot<br>Resist Stainless, Brushed<br>Gold, Polished Nickel  |
|   |    | 143338BL     | Use with: Matte Black,<br>Oil Rubbed Bronze                                   |
|   | Е  | 141025       | N/A                                                                           |
|   | *F | 214776       | See below                                                                     |
|   | G  | 195366       | (Ceramic)                                                                     |
|   | *G | 195367       | See below                                                                     |
|   | *H | 195369       | See below                                                                     |
|   | *  | 152859       | Use with all finishes except<br>SRS                                           |
|   |    | 152859CSL    | Use with Classic Stainless<br>/ SRS                                           |
|   | *J | 160660       | See below                                                                     |
|   | K  | 193774       | N/A                                                                           |
|   | L  | 155023       | N/A                                                                           |
|   | М  | 118305       | N/A                                                                           |
|   | N  | 150259       | Chrome                                                                        |
|   |    | 150259CST    | Classic Satine (Use with Spot Resist Stainless)                               |
|   |    | 191751BL     | Use with: Matte Black,<br>Polished Nickel, Brushed<br>Gold, Oil Rubbed Bronze |
|   | 0  | 177567       | N/A                                                                           |
|   | Р  | 169031       | N/A                                                                           |
|   | Q  | 188031       | N/A                                                                           |
|   | R  | 177569       | N/A                                                                           |
| j | S  | 177572       | N/A                                                                           |
|   | T  | 197171       | N/A                                                                           |
|   | U  | 177566       | N/A                                                                           |
|   | ٧  | 176787       | N/A                                                                           |
|   | W  | 195361       | N/A                                                                           |
|   |    |              |                                                                               |