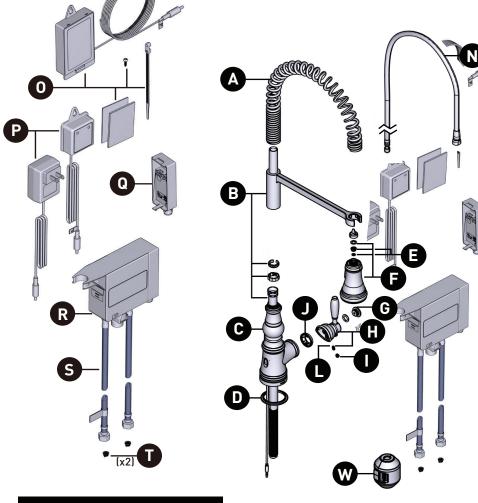

## WEYMOUTH® MOTIONSENSE WAVE™

Single Handle Pre-Rinse Spring Pulldown Kitchen Faucet S73104EW

Kit Number

Finish

|   | 10 | THE HUITIBET | 1 1111511                                                                     |
|---|----|--------------|-------------------------------------------------------------------------------|
|   | *A | 197884       | See below                                                                     |
|   | *B | 197883       | See below                                                                     |
|   | *C | 214775       | See below                                                                     |
| P | D  | 143338       | Use with: Chrome, Spot<br>Resist Stainless, Brushed<br>Gold, Polished Nickel  |
|   |    | 143338BL     | Use with: Matte Black,<br>Oil Rubbed Bronze                                   |
|   | Е  | 141025       | N/A                                                                           |
|   | *F | 214776       | See below                                                                     |
|   | G  | 195366       | (Ceramic)                                                                     |
|   | *G | 195367       | See below                                                                     |
|   | *H | 195369       | See below                                                                     |
|   | *  | 152859       | Use with all finishes except<br>SRS                                           |
|   |    | 152859CSL    | Use with Classic Stainless<br>/ SRS                                           |
|   | *J | 160660       | See below                                                                     |
|   | K  | 193774       | N/A                                                                           |
|   | L  | 155023       | N/A                                                                           |
|   | М  | 118305       | N/A                                                                           |
|   | N  | 150259       | Chrome                                                                        |
|   |    | 150259CST    | Classic Satine (Use with Spot Resist Stainless)                               |
|   |    | 191751BL     | Use with: Matte Black,<br>Polished Nickel, Brushed<br>Gold, Oil Rubbed Bronze |
|   | 0  | 177567       | N/A                                                                           |
|   | Р  | 169031       | N/A                                                                           |
|   | Q  | 188031       | N/A                                                                           |
|   | R  | 177569       | N/A                                                                           |
| j | S  | 177572       | N/A                                                                           |
|   | T  | 197171       | N/A                                                                           |
|   | U  | 177566       | N/A                                                                           |
|   | ٧  | 176787       | N/A                                                                           |
|   | W  | 195361       | N/A                                                                           |
|   |    |              |                                                                               |

| *Finish Determined by Suffix |                                                                   |  |
|------------------------------|-------------------------------------------------------------------|--|
| <u>Finish</u>                | Description                                                       |  |
| C<br>SRS<br>BL<br>NL         | Chrome<br>Spot Resist Stainless<br>Matte Black<br>Polished Nickel |  |
| BG<br>ORB                    | Brushed Gold Oil Rubbed Bronze                                    |  |