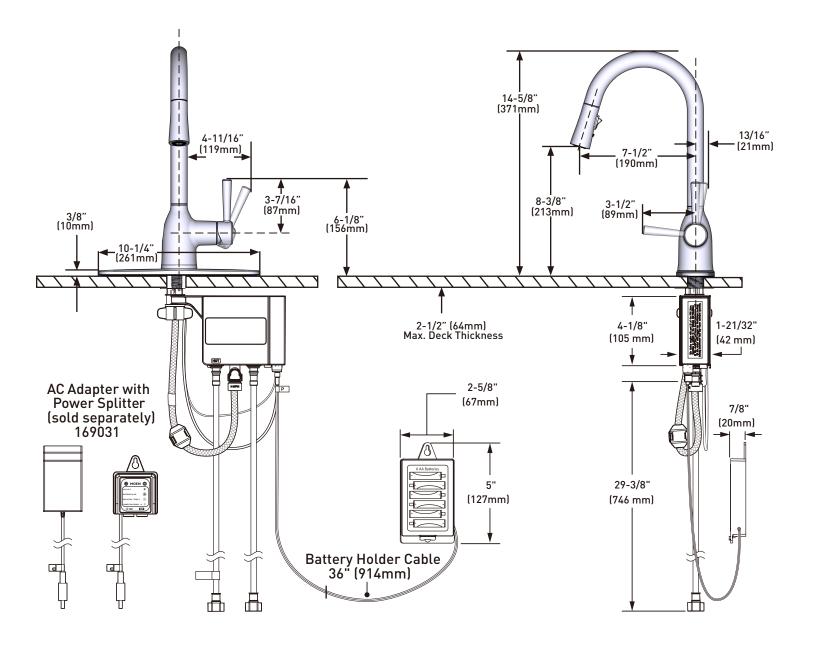

ary and a secondary which prevent backflow
- ADA for lever handle

#### WARRANTY

- Limited lifetime warranty against leaks, drips, finish defects to the original consumer purchaser
- 5 year warranty electronic operation defects to the original consumer purchaser
- 5 year warranty against leaks, drips, finish defects if used in commercial installations
- 1 year warranty against electronic operation defects if used in commercial installations
- Visit www.moen.com/support for complete details and limitations



### Adler<sup>™</sup>MotionSense Wave<sup>™</sup>

Single-Handle High Arc Pulldown KitchenFaucet

MODELS : 87233EW SERIES

NOTE: THIS FAUCET IS DESIGNED TO BE INSTALLED THROUGH 1 OR 3 HOLES, 1-1/2" (38mm) MIN. DIA.



#### CRITICAL DIMENSIONS DO NOT SCALE

# MOEN®

## Specifications



### CRITICAL DIMENSIONS DO NOT SCALE