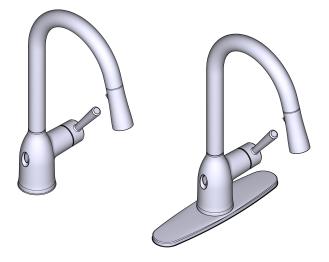

### Adler<sup>™</sup>MotionSense Wave<sup>™</sup>

Single-Handle High Arc Pulldown KitchenFaucet

MODELS : 87233EW SERIES

NOTE: THIS FAUCET IS DESIGNED TO BE INSTALLED THROUGH 1 OR 3 HOLES, 1-1/2" (38mm) MIN. DIA.