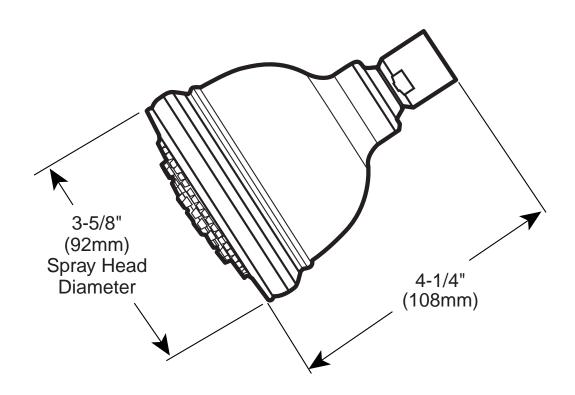

# **DESCRIPTION**

- Fixed mount showerhead only
- Nonmetallic spray face and shell
- Brass swivel ball assembly
- Available in Chrome, Chrome/LifeShine® Pol. Brass, Glacier, LifeShine® Polished Brass, Platinum, Satine™, Black Opal™, Classic Gold, or Nickel finishes

### **OPERATION**

• 3 function massage, fine and full: rotate outer ring to select

# **FLOW**

• Designed to deliver 2.5 gpm (9.5 L/min) at 60 psi

## **STANDARDS**

 Designed and manufactured to comply with the requirements of: CSA B125 and ASME A112.18.1M and all requirements referenced therein

### WARRANTY

• Warranted for one year against material or manufacturing defects



3 Function Massaging Showerhead

Models: 3841, 3841CP, 3841W, 3841P, 3841PM, 3841ST, 3841BP, 3841CG, 3841NL



# **CRITICAL DIMENSIONS**

(DO NOT SCALE)