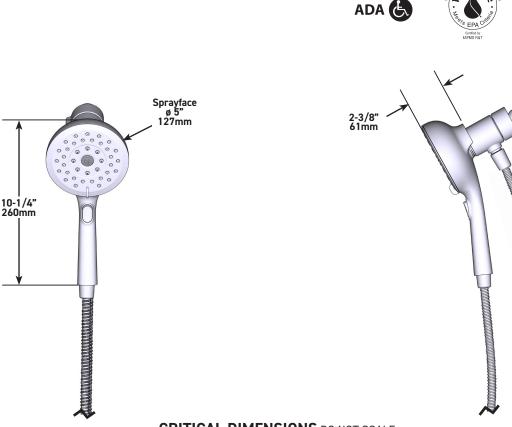

# Moen<sup>®</sup> Magnetix<sup>™</sup>

Handshower with Magnetix<sup>™</sup> Docking

MODELS: 220H2 Series 220H2EP Series

**CRITICAL DIMENSIONS** DO NOT SCALE

PC1525 500004849

34/07/2022