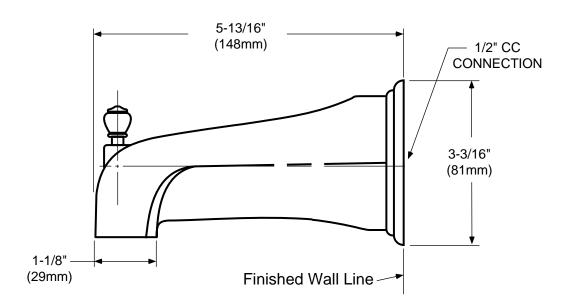

## **DESCRIPTION**

- Metal construction with a chrome plated, and or LifeShine polished brass finish
- 1/2" CC connections

## **OPERATION**

• The diverter is designed to automatically return to the tub fill position when the valve is shut off

## **STANDARDS**

 Designed and manufactured to comply with the requirements of: ANSI/ASME A 112.181M and all applicable requirements referenced therein

### WARRANTY

- Lifetime limited warranty against leaks, drips and finish defects to the original consumer purchaser
- 5 year warranty if used in commercial installations



**Diverter Tub Spout** 

| <u>MODEL</u> | <u>FINISH</u>     |
|--------------|-------------------|
| 3807         | Chrome            |
| 3807CP       | Chrome/Pol. Brass |
| 3807P        | Polished Brass    |



# **CRITICAL DIMENSIONS**

(DO NOT SCALE)