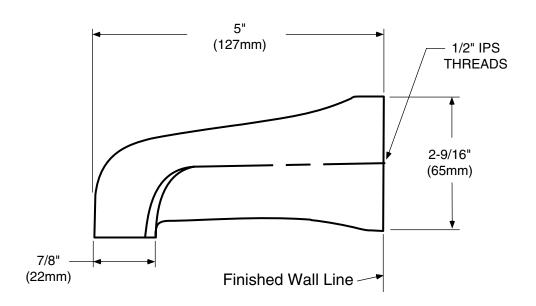

pal, platinum, nickel, sand or glacier finishes
- Designed to be installed on a 1/2" pipe with IPS threads

## **STANDARDS**

 Designed and manufactured to comply with the requirements of: ANSI/ASME A 112.181M and all applicable requirements referenced therein

#### WARRANTY

- Lifetime limited warranty against material or manufacturing defects
- Decorative finishes are warranted for life



## **Tub Filler**

| MODEL  | FINISH                |
|--------|-----------------------|
| 3804   | Chrome                |
| 3804BP | Black Opal            |
| 3804CG | Classic Gold          |
| 3804NL | Nickel                |
| 3804PM | Platinum              |
| 3804ST | Satine                |
| 3804P  | <b>Polished Brass</b> |
| 3804S  | Sand                  |
| 3804W  | Glacier               |



# **CRITICAL DIMENSIONS**

(DO NOT SCALE)