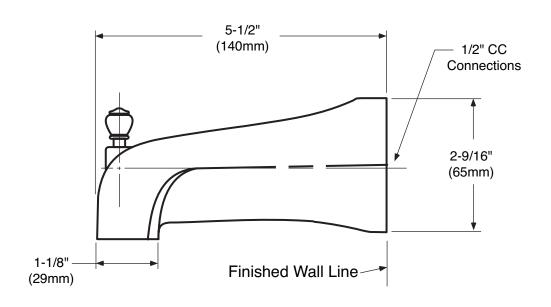

CRIPTION**

 Metal construction with a Platinum or LifeShine® Black Opal, Classic Gold, Satine or Nickel finish

## • 1/2" CC connections

### **OPERATION**

 The diverter is designed to automatically return to the tub fill position when the valve is shut off

#### **STANDARDS**

 Designed and manufactured to comply with the requirements of: ANSI/ASME A 112.181M and all applicable requirements referenced therein

#### WARRANTY

- Lifetime limited warranty against leaks, drips and finish defects to the original consumer purchaser
- 5 year warranty if used in commercial installations



**Diverter Tub Spout** 

| MODEL  | FINISH       |
|--------|--------------|
| 3810BP | Black Opal   |
| 3810CG | Classic Gold |
| 3810PM | Platinum     |
| 3810ST | Satine       |
| 3810NL | Nickel       |



# **CRITICAL DIMENSIONS**

(DO NOT SCALE)