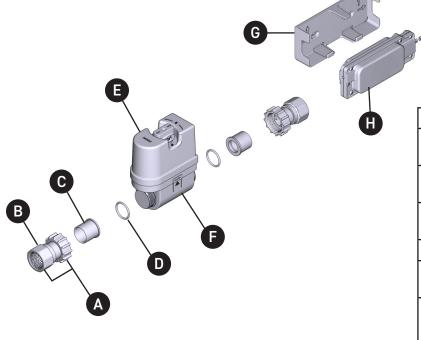

## Moen®

Smart Home Water Monitoring and Leak Detection System

**MODEL** 900-006

**TYPE** 1"

| ID | Kit Description                                                         | Kit Number | Finish |
|----|-------------------------------------------------------------------------|------------|--------|
| Α  | 1" Plastic Union Nuts<br>& Tailpieces (x2)                              | 935-010    | N/A    |
| В  | 1" Tailpiece Kit - NPT<br>(x2)                                          | 935-004    | N/A    |
| С  | 1" Tailpiece Kit -<br>Solder (x2)                                       | 935-005    | N/A    |
| D  | 3/4" 0-Rings (x2)                                                       | 935-003    | N/A    |
| Е  | 1" Module Device<br>Assembly, Kit# 900-006                              | 900-006    | N/A    |
| F  | Plastic Waterway<br>Cover for 3/4" & 1"<br>Modules                      | 935-014    | N/A    |
| G  | AC Adapter Mounting<br>Bracket (attaches AC<br>adapter to a wall)       | 930-011    | N/A    |
| Н  | Outdoor-rated AC<br>Power Adapter (for<br>service/replacement<br>needs) | 920-002    | N/A    |